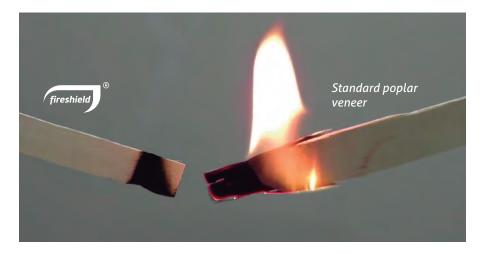

### **Fireproofing**

Low carbonization, scarce smoke emission and absence of flaming particles.

Its ASTM E-84 class A and CAN/ULC S102-10 certifications, the highest for wood, confirm its excellent fire resistance results, given that it significantly reduces the speed of carbonization, generation of smoke and flame propagation without falling flaming particles.