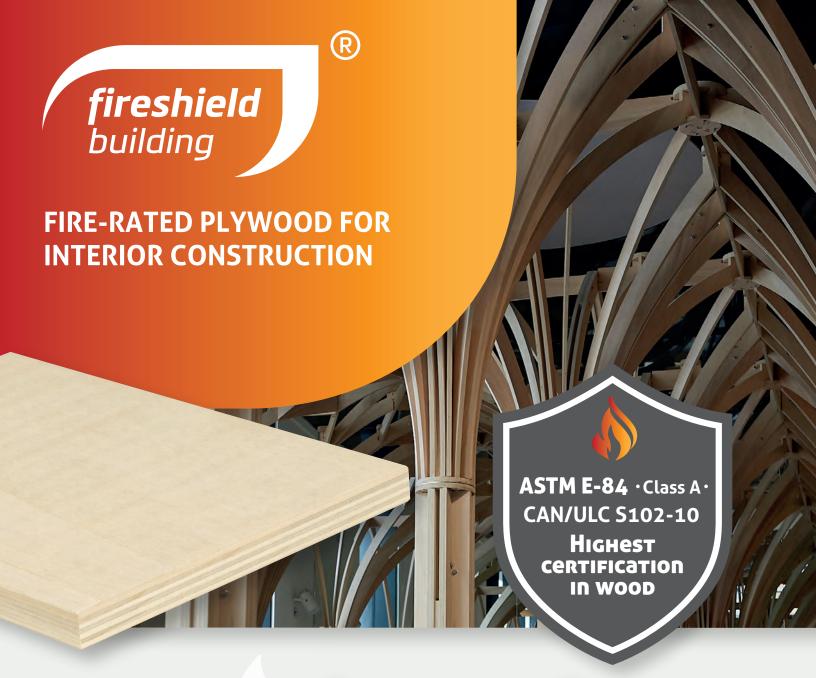

# FIRE-RATED PLYWOOD FOR INTERIOR CONSTRUCTION

Fireproof plywood for construction, modified with an innovative treatment that provides the panel with exceptional resistance to fire, even after sanding and machining.

Its ASTM E-84 class A and CAN/ULC S102-10 certifications, the highest for wood, confirm its excellent fire resistance results, given that it significantly reduces the speed of carbonization, generation of smoke and flame propagation without falling flaming particles.